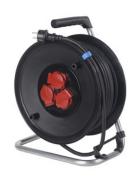

## **Description**

Drum body made of robust, highly break-resistant special plastic With stable, shock-absorbing and galvanised single leg frame with parking brake Frame with ergonomically shaped handle and patented cable guide With earthing contact plug

With 3 protective contact sockets with safety hinged covers and hammer marks With heavy rubber hose cable H07RN-F

With built-in thermal circuit breaker

IP44: protected against foreign bodies and splash water.

## **Caractéristiques**

- Diameter: 285 mm - Cable length: 25 m