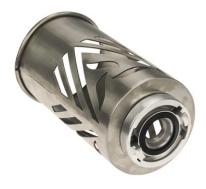

## **Description**

The set contains a box with an adapter for fog machines Cumulus and Stratus and a smoke hose with a diameter of 152 mm.

The smoke hose is reinforced in the outer part by wear bands for an optimum resistance when it is dragged.