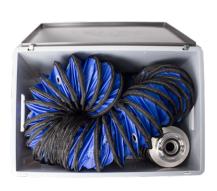

## **Description**

The set contains a box with an adapter for fog machines Cumulus and Stratus and a smoke hose with a diameter of 152 mm.

The smoke hose is reinforced in the outer part by wear bands for an optimum resistance when it is dragged.

The extremities of the hose are equipped of sleeves allowing to attahc it to a tubular structure.

3 fixation buckles and stowage straps serve to affix securely the hose.

This hose allows to smoke a room by broadcasting the smoje over all its length throught holes made for this effect.