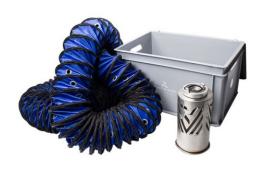

## PERFORATED SMOKE HOSE SET FOR CUMULUS AND STRATUS

https://www.securhit.com/en/simulation-de-fumees/9-access-machines-a-fumee-gaine-perforee-adapateur.html Perforated smoke hose set of 10 metres and of 152 mm diameter

## **Description**

The set contains a box with an adapter for fog machines Cumulus and Stratus and a smoke hose with a diameter of 152 mm.

The smoke hose is reinforced in the outer part by wear bands for an optimum resistance when it is dragged.

The extremities of the hose are equipped of sleeves allowing to attahc it to a tubular structure.

3 fixation buckles and stowage straps serve to affix securely the hose.

This hose allows to smoke a room by broadcasting the smoje over all its length throught holes made for this effect.

## Caractéristiques

- Length : 10 mètres - Diameter : 152 mm