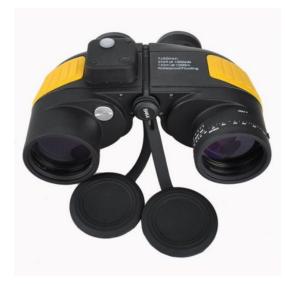

## **BINOCULARS "NAUTIC" 7 x 50**

https://www.securhit.com/en/sauvetage/65-jumelles-rescue-7x50-etanche.html Sealed and flotating binoculars for water rescue

Binoculars 7 x 50 (magnification x7), len of 50 mm diametre in treated glass.

Distance scale and compass orientation in direct display within the binoculars.

Retro lighting of the compass for a night use.

Frame in steel sheathed rubber with retractable eyelets for glasses holders.

Sizes: 19 x 21 x 10 cm, weight 1321 gr.

Delivered with covers and neck strap, in a casing with shoulder strap in sealed nylon.