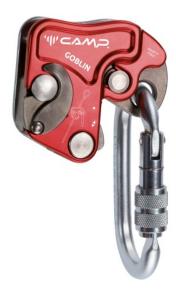

## MOBILE FALL ARRESTER FOR GOBLIN ROPE

https://www.securhit.com/en/poulies-et-bloqueurs/60-antichute-mobile-pour-corde-goblin.html Goblin fall arrester delivered with an oval steel carabiner.

## **Description**

Innovative mobile fall arrester on rope that works both up and down and can be installed on static 10 to 11 mm rope, including when taut and under load.

Very smooth operation in both directions, thanks to the stainless steel cam mechanism, with no aggressive pins and therefore very little wear on the rope.

Low damage to the equipment in connection with this fall arrester due to its low impact force at the time of stopping.

Two operating modes can be easily selected by a simple button: sliding fall arrester or blocker.

The Goblin is certified for individual use up to 120 kg and for emergency use up to 200 kg.