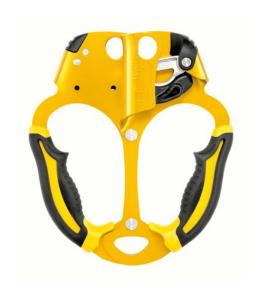

## PETZL ASCENTREE DOUBLE ROPE CLAMP

https://www.securhit.com/en/poulies-et-bloqueurs/505-bloqueur-double-ascentree.html ASCENTREE DOUBLE PETZL rope clamp for double rope ascents in footlock or with two PANTIN footlockers. Comfort and ergonomics for a pleasant grip.

## **Description**

Ensuring safety is essential for all professionals working at height. The PETZL ASCENTREE DOUBLE rope clamp is specially designed for double rope ascents using the footlock technique or two PANTIN foot clamps.

- Easy-to-use, practical equipment
- Overmolded handles for improved ergonomics and a comfortable grip
- Generous handle openings for easy grip even with gloves
- A cleat incorporated into the body of the clamp to prevent accidental snagging
- Optimized operation thanks to spiked trigger with drain slot
- Lower hole for connecting a PROGRESS lanyard
- A top hole for carabiner attachment Rope compatibility: 8 to 13 mm