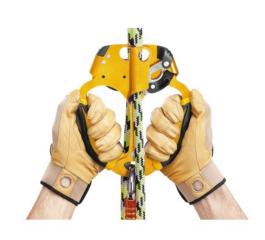

## PETZL ASCENTREE DOUBLE ROPE CLAMP

https://www.securhit.com/en/poulies-et-bloqueurs/505-bloqueur-double-ascentree.html ASCENTREE DOUBLE PETZL rope clamp for double rope ascents in footlock or with two PANTIN footlockers. Comfort and ergonomics for a pleasant grip.

## **Description**

Ensuring safety is essential for all professionals working at height. The PETZL ASCENTREE DOUBLE rope clamp is specially designed for double rope ascents using the footlock technique or two PANTIN foot clamps.

- Easy-to-use, practical equipment
- Overmolded handles for improved ergonomics and a comfortable grip
- Generous handle openings for easy grip even with gloves
- A cleat incorporated into the body of the clamp to prevent accidental snagging
- Optimized operation thanks to spiked trigger with drain slot
- Lower hole for connecting a PROGRESS lanyard
- A top hole for carabiner attachment Rope compatibility: 8 to 13 mm