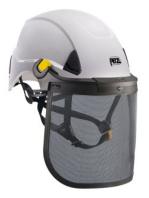

Compatible with VERTEX helmets (minimum 2019 models) and STRATO helmets:

- EASYCLIP fastening system makes installation a snap
- The visor swivels to alternate between work and storage positions

Light reduction estimated at 30%.