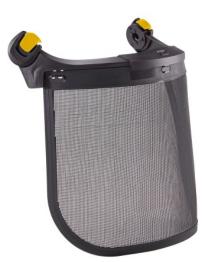

## PETZL VIZEN MESH VISOR

https://www.securhit.com/en/casques-et-accessoires/502-visiere-petzl-vizen-mesh.html Full-face PETZL VIZEN MESH visor, ideal for pruning work. Easy installation on VERTEX and STRATO helmets with the EASYCLIP system.

## Description

Pruning work involves splashing materials. PETZL's VIZEN MESH visor provides excellent visibility and face protection for outdoor work.

Effective protection for the whole face:

- A visor that covers the eyes and the rest of the face
- Good ventilation and excellent visibility, whatever the weather conditions
- Possibility of wearing prescription or safety glasses

Compatible with VERTEX helmets (minimum 2019 models) and STRATO helmets:

- EASYCLIP fastening system makes installation a snap
- The visor swivels to alternate between work and storage positions

Light reduction estimated at 30%.