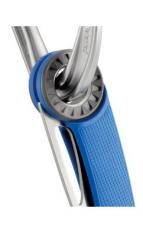

- A stainless steel blade, combining lightness and durability, and serrated for rapid rope cutting
- A hole for inserting a carabiner or tool holder and attaching it to the safety harness
- Easy opening thanks to the notch in the blade and the serrated thumbwheel (ideal if wearing gloves)
- Notch to lock blade in open position