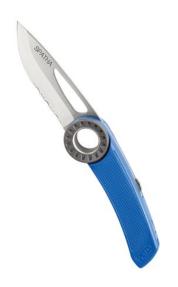

## **PETZL SPATHA knife**

https://www.securhit.com/en/speleologie-et-canyon/498-569-couteau-petzl-spatha.html#/531-couleur\_s92-bleu PETZL SPATHA carabiner knife with stainless steel blade, for cutting ropes and cords. Designed with a hole for attaching the knife to a harness.

## **Description**

PETZL's SPATHA knife is an essential piece of equipment for all mountain adventurers. It's a sure-fire companion for climbers and mountaineers, thanks to its well-thought-out features.

- A stainless steel blade, combining lightness and durability, and serrated for rapid rope cutting
- A hole for inserting a carabiner or tool holder and attaching it to the safety harness
- Easy opening thanks to the notch in the blade and the serrated thumbwheel (ideal if wearing gloves)
- Notch to lock blade in open position

The knife is available in three colors: black, blue or yellow.