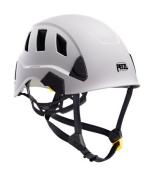

## PETZL STRATO VENT HELMET

https://www.securhit.com/en/casques-et-accessoires/490-547-casque-petzl-strato-vent.html#/509-couleur\_a020ba-blanc Lightweight helmet with ventilation holes. Ideal for protecting professionals when working at height or on the ground.

## **Description**

When working at height or on the ground, you need maximum protection, especially for your head. The STRATO VENT helmet designed by PETZL combines lightness and efficiency to protect professionals from the risks of impact.

Well thought-out construction:

- A solid, lightweight inner shell thanks to EPP (expanded polypropylene) and EPS (expanded polystyrene) materials.
- CENTERFIT adjustment system to perfectly center the helmet on the head (2 side adjustment knobs)
- FLIP&FIT, a device that places the headband in a lower position (more reliable fit)
- Interchangeable absorbent comfort foams supplied with the helmet

Safety in all working environments

- DUAL chinstrap to adapt resistance to different work environments, at height (EN 12492) or on the ground (EN 397)
- A clip with two modes: "high resistance" or "low resistance".
- A rigid outer shell that deforms on impact for better shock absorption
- Ventilation holes with sliding flaps for efficient ventilation of the helmet