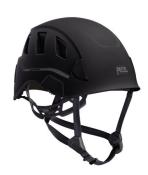

## PETZL STRATO VENT HELMET

https://www.securhit.com/en/casques-et-accessoires/490-547-casque-petzl-strato-vent.html#/509-couleur\_a020ba-blanc Lightweight helmet with ventilation holes. Ideal for protecting professionals when working at height or on the ground.

## **Description**

When working at height or on the ground, you need maximum protection, especially for your head. The STRATO VENT helmet designed by PETZL combines lightness and efficiency to protect professionals from the risks of impact.

Well thought-out construction:

- A solid, lightweight inner shell thanks to EPP (expanded polypropylene) and EPS (expanded polystyrene) materials.
- CENTERFIT adjustment system to perfectly center the helmet on the head (2 side adjustment knobs)
- FLIP&FIT, a device that places the headband in a lower position (more reliable fit)
- Interchangeable absorbent comfort foams supplied with the helmet

Safety in all working environments

- DUAL chinstrap to adapt resistance to different work environments, at height (EN 12492) or on the ground (EN 397)
- A clip with two modes: "high resistance" or "low resistance".
- A rigid outer shell that deforms on impact for better shock absorption
- Ventilation holes with sliding flaps for efficient ventilation of the helmet