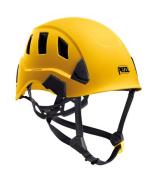

## PETZL STRATO VENT HELMET

https://www.securhit.com/en/casques-et-accessoires/490-547-casque-petzl-strato-vent.html#/509-couleur\_a020ba-blanc Lightweight helmet with ventilation holes. Ideal for protecting professionals when working at height or on the ground.

## **Description**

When working at height or on the ground, you need maximum protection, especially for your head. The STRATO VENT helmet designed by PETZL combines lightness and efficiency to protect professionals from the risks of impact.

Well thought-out construction:

- A solid, lightweight inner shell thanks to EPP (expanded polypropylene) and EPS (expanded polystyrene) materials.
- CENTERFIT adjustment system to perfectly center the helmet on the head (2 side adjustment knobs)
- FLIP&FIT, a device that places the headband in a lower position (more reliable fit)
- Interchangeable absorbent comfort foams supplied with the helmet

Safety in all working environments

- DUAL chinstrap to adapt resistance to different work environments, at height (EN 12492) or on the ground (EN 397)
- A clip with two modes: "high resistance" or "low resistance".
- A rigid outer shell that deforms on impact for better shock absorption
- Ventilation holes with sliding flaps for efficient ventilation of the helmet