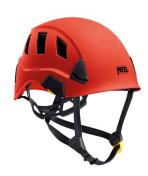

## PETZL STRATO VENT HELMET

https://www.securhit.com/en/casques-et-accessoires/490-547-casque-petzl-strato-vent.html#/509-couleur\_a020ba-blanc Lightweight helmet with ventilation holes. Ideal for protecting professionals when working at height or on the ground.

## **Description**

When working at height or on the ground, you need maximum protection, especially for your head. The STRATO VENT helmet designed by PETZL combines lightness and efficiency to protect professionals from the risks of impact.

Well thought-out construction:

- A solid, lightweight inner shell thanks to EPP (expanded polypropylene) and EPS (expanded polystyrene) materials.
- CENTERFIT adjustment system to perfectly center the helmet on the head (2 side adjustment knobs)
- FLIP&FIT, a device that places the headband in a lower position (more reliable fit)
- Interchangeable absorbent comfort foams supplied with the helmet

Safety in all working environments

- DUAL chinstrap to adapt resistance to different work environments, at height (EN 12492) or on the ground (EN 397)
- A clip with two modes: "high resistance" or "low resistance".
- A rigid outer shell that deforms on impact for better shock absorption
- Ventilation holes with sliding flaps for efficient ventilation of the helmet