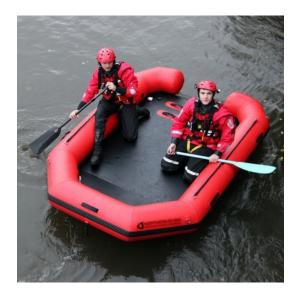

## NORTHERN DIVER RED RESCUE RAFT

https://www.securhit.com/en/radeau-de-survie/484-radeau-raft-de-sauvetage-rouge-northern-diver.html Inflatable rescue raft

## **Description**

Made from 15 cm drop points and PVC with integrated inflation points and valves in several places. The RR-MAX has  $13 \times 40$ mm 316 stainless steel D-rings, 5 lifting handles and 4 additional handles on the non-slip floor.

A cylinder can be connected to the inflatable for quick and easy inflation, multiple hoses can also be used for even quicker inflation!

The liferaft is versatile and requires very little maintenance. It's strong, durable and stable.