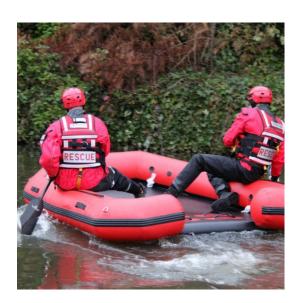

## NORTHERN DIVER RED RESCUE RAFT

https://www.securhit.com/en/radeau-de-survie/484-radeau-raft-de-sauvetage-rouge-northern-diver.html Inflatable rescue raft

## **Description**

Made from 15 cm drop points and PVC with integrated inflation points and valves in several places. The RR-MAX has  $13 \times 40$ mm 316 stainless steel D-rings, 5 lifting handles and 4 additional handles on the non-slip floor.

A cylinder can be connected to the inflatable for quick and easy inflation, multiple hoses can also be used for even quicker inflation!

The liferaft is versatile and requires very little maintenance. It's strong, durable and stable.