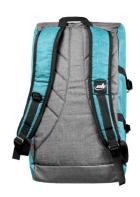

## **Description**

The E Bag, with a capacity of 35l, is a rucksack that allows you to go climbing on a cliff or indoors with just one bag. It's practical enough to carry a 100m rope and climbing equipment for 2 people. With its padded back, large opening and a tarpaulin to protect your rope, the E Bag 35 is the type of rucksack that's completely suited to rock climbing.

2 zipped pockets for your papers and phone. A very light vacuum bag, weighing just 600g. Made from polyester, it's lightweight yet hard-wearing.

Available in three colours: Black, Grey and Blue.

## Caractéristiques

- Dimensions : 65 x 30 cm

- Weight : 600 g - Capacity : 35 L