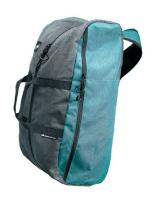

## **Description**

The E Bag, with a capacity of 35l, is a rucksack that allows you to go climbing on a cliff or indoors with just one bag. It's practical enough to carry a 100m rope and climbing equipment for 2 people. With its padded back, large opening and a tarpaulin to protect your rope, the E Bag 35 is the type of rucksack that's completely suited to rock climbing.

2 zipped pockets for your papers and phone. A very light vacuum bag, weighing just 600g. Made from polyester, it's lightweight yet hard-wearing.

Available in three colours: Black, Grey and Blue.

## Caractéristiques

- Dimensions : 65 x 30 cm

- Weight : 600 g - Capacity : 35 L