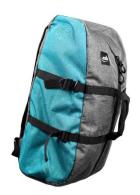

## **Description**

The E Bag, with a capacity of 35l, is a rucksack that allows you to go climbing on a cliff or indoors with just one bag. It's practical enough to carry a 100m rope and climbing equipment for 2 people. With its padded back, large opening and a tarpaulin to protect your rope, the E Bag 35 is the type of rucksack that's completely suited to rock climbing.

2 zipped pockets for your papers and phone. A very light vacuum bag, weighing just 600g. Made from polyester, it's lightweight yet hard-wearing.

Available in three colours: Black, Grey and Blue.

## Caractéristiques

- Dimensions : 65 x 30 cm

- Weight : 600 g - Capacity : 35 L