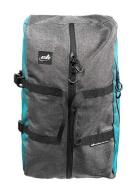

## **Description**

The E Bag, with a capacity of 35l, is a rucksack that allows you to go climbing on a cliff or indoors with just one bag. It's practical enough to carry a 100m rope and climbing equipment for 2 people. With its padded back, large opening and a tarpaulin to protect your rope, the E Bag 35 is the type of rucksack that's completely suited to rock climbing.

2 zipped pockets for your papers and phone. A very light vacuum bag, weighing just 600g. Made from polyester, it's lightweight yet hard-wearing.

Available in three colours: Black, Grey and Blue.

## Caractéristiques

- Dimensions : 65 x 30 cm

- Weight : 600 g - Capacity : 35 L