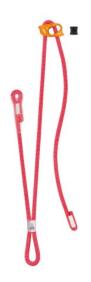

## **DUAL CONNECT ADJUST DISYMMETRICAL DOUBLE LANYARD**

https://www.securhit.com/en/longes-et-absorbeurs/449-longe-double-disymetrique-dual-connect-adjust.html PETZL double lanyard for climbing and mountaineering

## **Description**

Designed for climbing and mountaineering, the DUAL CONNECT ADJUST lanyard is an adjustable double retaining lanyard for belaying and abseiling. The adjustable strand allows you to adjust the length best suited to your manipulations.

Carabiners are facilitated by the connector being held in the correct position by a rubber ring that can be adjusted with one hand and attached to the belay ring by a simple lark's head.

Certification(s): CE, UKCA, UIAA 109

## Caractéristiques

- Weight: 160 g

- Longueur du brin fixe : 45 cm

- Longueur du brin réglable : 15 à 95 cm