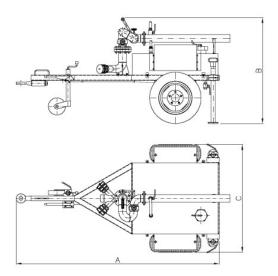

Single Axle Tractable Chassi s: Easily maneuverable and stable for rapid intervention in emergencies

200L Emulsifier Tank: Made of epoxy steel, robust and resistant, ensuring a long lifespan.

Dual Feed System: Equipped with SYM/DSP65 fittings for a reliable connection Manual Monitor nozzle: Flow rate of 2000 l/min at 7 bar, ideal for significant fires

Foam Injection: Fixed injection percentage at 3%.

Side Storage: Includes two hose boxes with four DN70 hoses of 20m each.

Enhanced Stability: Four stabilizing legs for safe use.

RAL3000 Red Paint : Increased visibility in emergency situations.

Dimensions: 2370 x 1235 x 1255 mm.

Weight: 435 kg

Ideal for fire services, rescue operations, and industrial emergency situations, this mobile foam unit is a major asset for a rapid and effective response.

## **Caractéristiques**

- Power : 2 X DN70

- Dimensions: 2370 x 1235 x 1255 mm

Weight: 435 kgFlow: 2000 L/MINCapacity: 200L