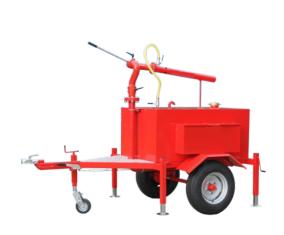

## **MONITOR TRAILER UNIT 2000L/MIN WITH FOAM TANK 200L**

https://www.securhit.com/en/production-mousse/446-unite-tractable-de-mousse-200l-avec-lance-monitor-2000l-min.html Trailer with foam tank 200L and monitor 2000 l/min

## **Description**

The Foam Tractable Unit is an effective solution for firefighting. Designed to meet the needs of emergency and fire safety professionals, this unit combines high performance, ease of use, and durability.

Single Axle Tractable Chassi s: Easily maneuverable and stable for rapid intervention in emergencies

200L Emulsifier Tank: Made of epoxy steel, robust and resistant, ensuring a long lifespan.

Dual Feed System: Equipped with SYM/DSP65 fittings for a reliable connection Manual Monitor nozzle: Flow rate of 2000 l/min at 7 bar, ideal for significant fires

Foam Injection: Fixed injection percentage at 3%.

Side Storage: Includes two hose boxes with four DN70 hoses of 20m each.

Enhanced Stability: Four stabilizing legs for safe use.

RAL3000 Red Paint : Increased visibility in emergency situations.

Dimensions: 2370 x 1235 x 1255 mm.

Weight: 435 kg

Ideal for fire services, rescue operations, and industrial emergency situations, this mobile foam unit is a major asset for a rapid and effective response.