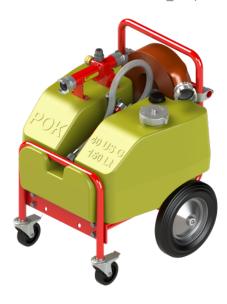

## **MOBILE FOAM PRODUCTION UNIT**

https://www.securhit.com/en/production-mousse/441-349-unite-mobile-pour-production-de-mousse.html#/351-modeles umpm-100 I dsp 40 bf 200 I min Mobile foam production unit with tank

## **Description**

The mobile foam production unit is available in 100-liter or 150-liter versions. It comprises a yellow-tinted polyethylene tank mounted on a chassis fitted with two 400 mm solid wheels and two swivel castors with locking devices. The mobile foam unit comes complete with accessories (as described in the designation column of the table below): 200 or 400 L/min proportioner with suction hose, 20-meter long flexible fire hose with 45 or 70 diameter, 200 or 400 L/min low or medium expansion foam nozzle (depending on model). Various connection options are available.