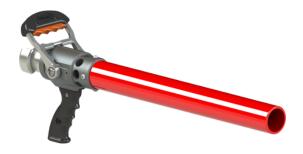

## **Description**

The low-expansion foam lance without pistol grip for reduced space requirements. Or fitted with a shut-off valve for quick opening and closing of the lance. Multiple inlet connection options.

Made of anodized aluminum alloy and coated with red polyester.

The lance is fitted with a stopcock for rapid opening and closing. It offers an overrun of around 10. Flow rates range from 75 L/min to 800 L/min, with multiple inlet connection options.