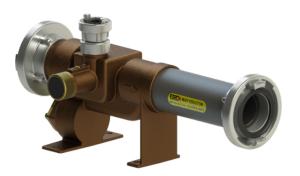

## **BRONZE PROPORTIONING INJECTOR**

https://www.securhit.com/en/production-mousse/436-335-injecteur-proportionneurbronze.html#/337-modeles\_ipb-200\_l\_min\_dsp\_40 Bronze proportioning injector

## Description

The proportioning injector operate according to the Venturi principle: pressurised water goes through the converging and diverging nozzles and creates a vacuum which causes the suction of the emulsifier. It is fit with a non-return clapper ball, which prevents water from flowing back into the emulsifier tank. The dosing valve regulates the percentage of the foam-water mix: from 0% to 6%. The control valve allows a constant emulsifier rate during pressure variation.

The range goes from 200 lpm to 800 lpm with a pressure loss of 35% and offers various possible connections.

Construction in bronze (body) and aluminium alloy (couplings).