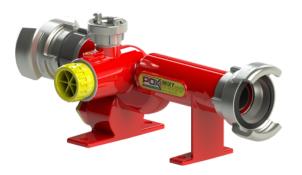

## Description

The proportioning injector operate according to the Venturi principle: pressurised water goes through the converging and diverging nozzles and creates a vacuum which causes the suction of the emulsifier. The injector is fit with a non-return clapper ball, which prevents water from flowing back into the emulsifier tank. The dosing valve regulates the percentage of the foam-water mix : from 0% to 6%. The control valve allows a constant rate of mixture during pressure variation.

The range goes from 200 lpm to 800 lpm with a pressure loss of 35% and various possible connections.

Construction in aluminium alloy with red polyester coating.