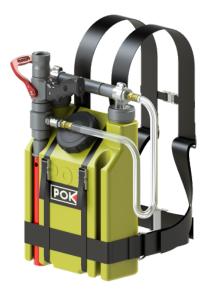

## HANDY FOAM 10L PORTABLE FOAM UNIT - GFR 20 INLET

https://www.securhit.com/en/production-mousse/423-unite-portable-de-mousse-handy-foam-10l-entreegfr-20.html Portable unit with low and medium expansion foam nozzles and shoulder strap

## Description

The Handy Foam portable foam unit consists of a 10-litre polyethylene tank with a shoulder strap for easy transport. It is equipped with low and medium expansion self-breathing foam-generating nozzles and a shoulder strap.

## Caractéristiques

- Dimensions : 473 x 158 x 553 mm
- Weight : 9.9 Kg
- Flow : 75 L/min
- Capacity : 10 L