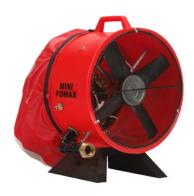

## **Description**

The Mini Fomax foam generator is made of HD polyethylene with a lost-water hydraulic turbine, an emulsifier suction system and a foam flow rate of up to 135 m3/min. It comes complete with net and 30-metre delivery hose.

The Mini Fomax foam generator is also available with an extractor, also in HD polyethylene, with a hydraulic lost-water turbine, a foam suction system and a foam flow rate of up to 135 m3/min. It comes with a 30-metre delivery hose and net and a 7.5-metre spiral suction hose.