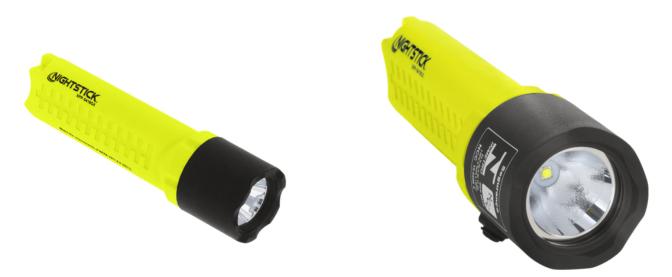

## Description

This Atex certified flashlight is ideal for use in risky environments where explosive gases and dusts may be present.

Polymer housing, 200 lumens CREE LED light source.

2 lighting modes: momentary or constant, lighting range: 149 meters

Has a focused, precise beam for distance lighting and a non-slip grip. The flashlight is waterproof and dustproof.

Powered by 3 AA batteries (not included)

Optional fixing ring for firefighter helmet.

Atex certified and IP 67 standardized.