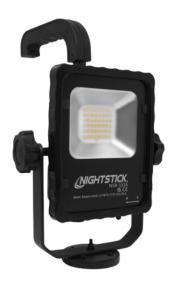

## **NSR-1516 RECHARGEABLE FLOODLIGHT**

https://www.securhit.com/en/eclairage-mobile/399-229-projecteur-rechargeable-nsr-151.html#/240-modeles nsr 151-6 The NSR-1516 rechargeable LED area light

## **Description**

The NSR-1516 rechargeable LED area light with magnetic base is perfect when portability is important. This area light cranks out an impressive 2,500 lumens of light on high and 1,250 lumens on low using a single toggle switch. The housing is constructed from cast aluminum and the multi-fin heat sink design keeps the fixture cool to the touch.

The light can be swiveled independently allowing the user to position the fixture exactly wherever light is needed and the heavy-duty integrated magnetic base allows the light to be attached to most metal surfaces for hands-free operation. The area light includes an adjustable handle, and AC and DC power supplies.