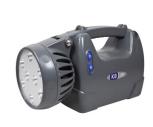

## **Description**

Designed for patrol, inspection, and emergency work situations, the K8 LED is a portable and versatile system that functions as both a torch and worklight, using LED technology.

K8 L2 3 000 Lumens IP66

Autonomy: 13 hours

Included accessories: Docking charge rack (12V/24V) to recharge on vehicles and Multi-position arm. The projector is usable as a flashlight or a work light.