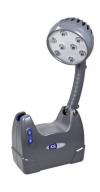

## **K8 FULLKIT LITH2 LED PORTABLE WORKLIGHT**

https://www.securhit.com/en/eclairage-mobile/390-eclairage-portatif-autonome-a-led-k8-fullkit-lith2.html K8 multi-purpose floodlight

## **Description**

Designed for patrol, inspection, and emergency work situations, the K8 LED is a portable and versatile system that functions as both a torch and worklight, using LED technology.

K8 L2 3 000 Lumens IP66

Autonomy: 13 hours

Included accessories: Docking charge rack (12V/24V) to recharge on vehicles and Multi-position arm. The projector is usable as a flashlight or a work light.