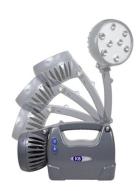

## **Description**

Designed for patrol, inspection, and emergency work situations, the K8 LED is a portable and versatile system that functions as both a torch and worklight, using LED technology.

K8 L2 3 000 Lumens IP66

Autonomy: 13 hours

Included accessories: Docking charge rack (12V/24V) to recharge on vehicles and Multi-position arm. The projector is usable as a flashlight or a work light.