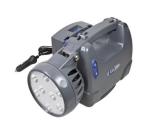

## **Description**

Designed for patrol, inspection, and emergency work situations, the K8 LED is a portable and versatile system that functions as both a torch and worklight, using LED technology.

K8 L2 3 000 Lumens IP66

Autonomy: 13 hours

Included accessories: Docking charge rack (12V/24V) to recharge on vehicles and Multi-position arm. The projector is usable as a flashlight or a work light.