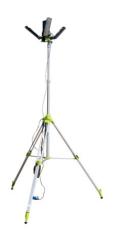

K45 Lite 83 000 Lumens IP65

Voltage: 230 Volts Dimmable: 1% to 100%

Height: 4 meters

## Included accessories:

- 4 meters tripod: To set the headlights to an optimum height for use. The tripods legs are ajustable to increase stability.
- Fully adjustable headlights: Allows light to be adjusted to suit any application including a 360° light pattern.
- Ballast bags: Three ballast bags which can be attached to the legs to increase the stability of the unit.
- Head storage bag: To transport and protect the headlight.