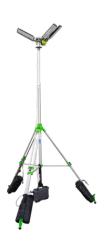

K45 Lite 83 000 Lumens IP65

Voltage: 230 Volts Dimmable: 1% to 100%

Height: 4 meters

## Included accessories:

- 4 meters tripod: To set the headlights to an optimum height for use. The tripods legs are ajustable to increase stability.
- Fully adjustable headlights: Allows light to be adjusted to suit any application including a 360° light pattern.
- Ballast bags: Three ballast bags which can be attached to the legs to increase the stability of the unit.
- Head storage bag: To transport and protect the headlight.