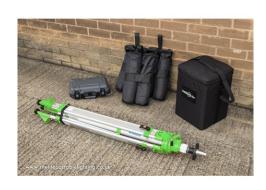

## Included accessories:

- 4 meters tripod: To set the headlights to an optimum height for use. The tripods legs are ajustable to increase stability.
- Fully adjustable headlights: Allows light to be adjusted to suit any application including a 360° light pattern.
- Ballast bags: Three ballast bags which can be attached to the legs to increase the stability of the unit.
- Head storage bag: To transport and protect the headlight.