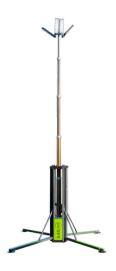

## **K45 MOBILE LIGHTING TOWER**

https://www.securhit.com/en/eclairage-mobile/387-mat-d-eclairage-k45.html K45 mobile lighting tower

## **Description**

K45 mobile lighting tower is highly efficient area floodlighting solutions. Made for been used in many environments, headlight can be positioned for 180° to 360° illumination.

Number of headlights: 6 Power supply: 650 Watts Wind resistance: 72 km/h Total Lumens: 83 000 lm

Included accessories: Adjustable, removable wheel kit for transport by a single person, storage and security. Independently adjustable legs for maximum stability when deployed and a fully adjustable headlights to suit any lighting application including a 360° light pattern.

## **Caractéristiques**

- Dimensions : 150 x 40 x 40 cm

- Weight: 90 Kg

- Hauteur optimale d'utilisation : 4.5 m