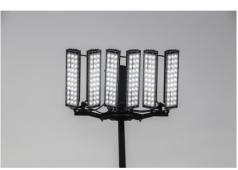

## **Description**

K45 mobile lighting tower is highly efficient area floodlighting solutions. Made for been used in many environments, headlight can be positioned for 180° to 360° illumination.

Number of headlights: 6 Power supply: 650 Watts Wind resistance: 72 km/h Total Lumens: 83 000 lm

Included accessories: Adjustable, removable wheel kit for transport by a single person, storage and security. Independently adjustable legs for maximum stability when deployed and a fully adjustable headlights to suit any lighting application including a 360° light pattern.