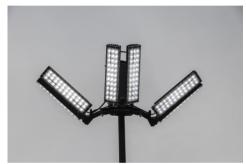

## **Description**

K45 mobile lighting tower is highly efficient area floodlighting solutions. Made for been used in many environments, headlight can be positioned for 180° to 360° illumination.

Number of headlights: 6 Power supply: 650 Watts Wind resistance: 72 km/h Total Lumens: 83 000 lm

Included accessories: Adjustable, removable wheel kit for transport by a single person, storage and security. Independently adjustable legs for maximum stability when deployed and a fully adjustable headlights to suit any lighting application including a 360° light pattern.