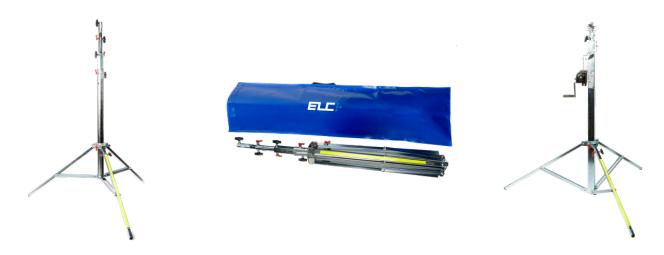

## **Description**

Tripod models, especially designed for the LUMAPHORE®.

Made with electro galvanized materials, these tripods are strong and offer a very good stability. The 4 and 5 meters tripods are fitted with an adjustable foot to make it usable on an inclined surface.

4m telescopic tripod Max. height: 396 cm Ground diameter: 154 cm

LUMAPHORE® fitting height: 168 cm

Weight: 13.6 Kg.

5m tripod with winch Max. height: 510 cm Ground diameter: 174 cm

LUMAPHORE® fitting height: 165 cm

Weight: 25 Kg.

Tripod carrying bag (4m or 5m)
To transport and protect the tripod.