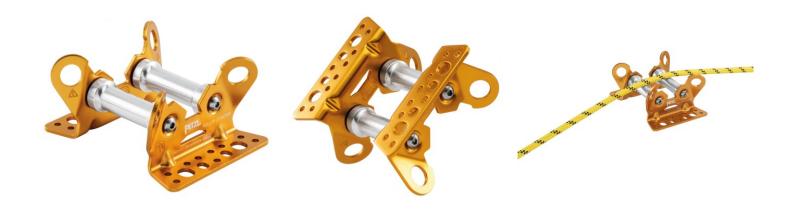

## ROLLER COASTER ROPE PROTECTION

https://www.securhit.com/en/cordes-et-cordelettes/313-protection-de-corde-roller-coaster.html Reversible protection on bearings for moving ropes

## **Description**

The ROLLER COASTER is designed to protect a moving rope from a friction zone. Reversible with two differently shaped sides, it can be adapted to a flat surface as well as to an angular area. Multiple connection holes allow the use of different types of fixings. The connection of several modules is possible, in order to better adapt to the different situations on the ground.