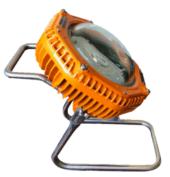

## ATEX RECHARGEABLE PROJECTOR EX1400R - MAGNETIC FIXATION

https://www.securhit.com/en/eclairage-atex/289-projecteur-atex-rechargeable-ex1400r-fixationmagnetique.html Atex EX1400R rechargeable projector

## Description

This ATEX rechargeable self-contained projector is a rechargeable battery-powered projector for use in the toughest conditions (petrochemicals, wastewater treatment, etc.).

With a 10-hour runtime and 1400 Lumens of light output, it recharges in just 5 hours.

Weighing just 5 kg and with IP66 and IK08 ratings, this projector is easy to handle, lightweight, robust and highly resistant to bad weather.

The projector can be used connected to the mains supply. Certified ATEX zones 1/21, 2/22

## Caractéristiques

- Weight : 5.3 kg
- Dimensions with stand : 282 x 210 x 250 mm