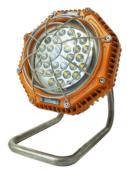

## ATEX RECHARGEABLE PROJECTOR EX1400R - MAGNETIC FIXATION

https://www.securhit.com/en/eclairage-atex/289-projecteur-atex-rechargeable-ex1400r-fixationmagnetique.html Atex EX1400R rechargeable projector

## Description

This ATEX rechargeable self-contained projector is a rechargeable battery-powered projector for use in the toughest conditions (petrochemicals, wastewater treatment, etc.).

With a 10-hour runtime and 1400 Lumens of light output, it recharges in just 5 hours.

Weighing just 5 kg and with IP66 and IK08 ratings, this projector is easy to handle, lightweight, robust and highly resistant to bad weather.

The projector can be used connected to the mains supply. Certified ATEX zones 1/21, 2/22

## Caractéristiques

- Weight : 5.3 kg
- Dimensions with stand : 282 x 210 x 250 mm