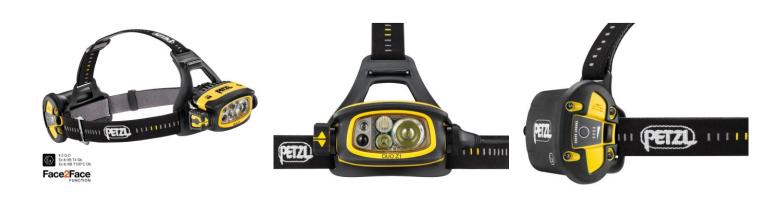

## PETZL DUO Z1 HEADLAMP

https://www.securhit.com/en/eclairage-atex/279-lampe-frontale-petzl-duo-z1.html Petzl DUO Z1 headlamp

## **Description**

DUO Z1 is a rechargeable headlamp with a maximum output of 360 lumens in BOOST mode. Multi-beam, it offers four lighting modes to adapt to every situation: work at hand, proximity, travel and distant vision.

Equipped with the FACE2FACE anti-glare function, the DUO Z1 lamp enables team workers to face each other without glare, so they can work together more effectively.

It meets the requirements of ATEX zone 1/21 certification (II 2 GD Ex ib IIB T4 Gb IIIB T135° C Db) for work in an environment exposed to the risk of explosion.