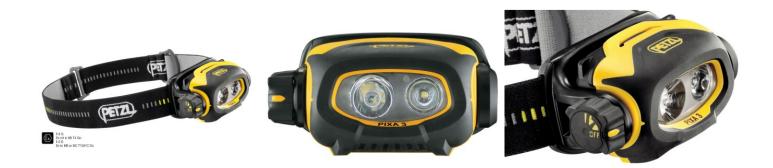

## PIXA 3 HEADLAMP

https://www.securhit.com/en/eclairage-atex/277-lampe-frontale-pixa-3.html Pixa 3 headlamp

## Description

The PIXA 3 headlamp is a robust and versatile headlamp. Thanks to its multi-beam design, it can be used in a wide range of situations: working close to hand, on the move and at a distance.

Headlamp keeps hands free for work.

Reliable, practical and durable professional lighting.

Several lighting modes to suit every situation:

- mode for work within easy reach: wide, even beam,

- on the move mode: mixed beam with a focused component for comfortable orientation,
- mode for distant vision: focused beam.