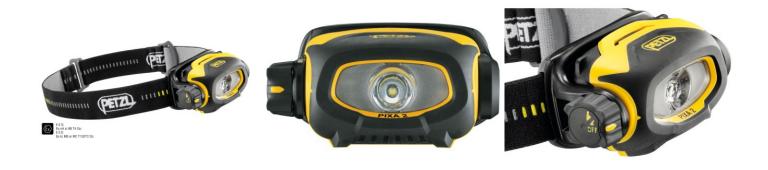

## **PIXA 2 HEADLAMP**

https://www.securhit.com/en/eclairage-atex/276-lampe-frontale-pixa-2.html Pixa 2 headlamp

## **Description**

The PIXA 2 headlamp is a robust lamp that provides lighting for working comfortably at hand and for moving around safely.

CONSTANT LIGHTING technology: lighting performance does not diminish as the batteries run down. It meets the requirements of ATEX zone 2/22 certification (II 3 GD Ex nA ic IIB T4 Gc tc IIIC T135°C Dc) for work in an environment exposed to the risk of explosion.

Headlamp keeps hands free for work.

Several lighting modes to suit every situation:

- low mode for work within easy reach: mixed beam with wide, even base,
- high mode for work on the move: mixed beam with a focused component for comfortable orientation. Professional lighting that's reliable, practical and long-lasting.

## Caractéristiques

- Power : 80 lumens - Weight : 160 g