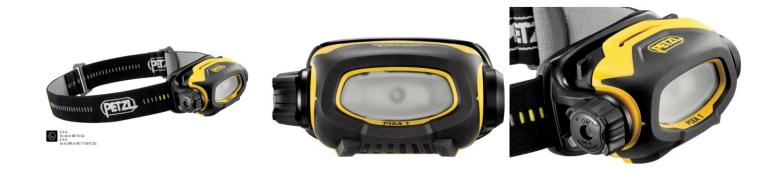

## **PIXA 1 HEADLAMP**

https://www.securhit.com/en/eclairage-atex/275-lampe-frontale-pixa-1.html Pixa 1 headlamp

## **Description**

The PIXA 1 headlamp is a robust headlamp that provides lighting so you can work comfortably at hand. CONSTANT LIGHTING technology: lighting performance does not diminish as the batteries run down. It meets the requirements of ATEX zone 2/22 certification (II 3 GD Ex nA ic IIB T4 Gc tc IIIC T135°C Dc) for work in an environment exposed to the risk of explosion.

It has two lighting modes (low and high).

Waterproofing: IP67 (waterproof to -1 metre for 30 minutes, no maintenance required after immersion).

## **Caractéristiques**

- Power : 60 lumens - Weight : 160 g