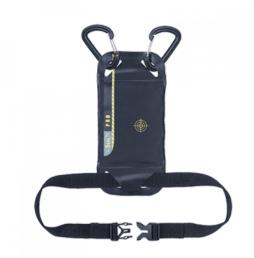

## ATTRAC TOOL MAGNETIC PLATE

https://www.securhit.com/en/harnais-et-baudriers/259-plaque-magnetique-attrac-tool.html Magnetic plate to fix your tools

## Description

The ATTRAC'TOOL can be placed on the belt or the shoulder of the full body harness. You choose the most convenient location for you!

The ATTRAC'TOOL can be positioned horizontally or vertically, depending on the tools and work situations. If you choose to attach your ATTRAC'TOOL to the belt of the harness, a strap holds the plate firmly along the thigh. This is to prevent it from lifting up when you pick up a tool.

This strap can also be used to hang your plate, for example, from the railing of a gondola.