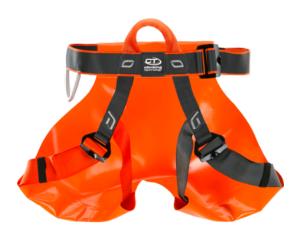

## Description

Fully adjustable harness, especially designed for canyoning.

Main features:

- Simple construction which allows water to flow easily;
- Equipped with 3 buckles allowing a complete adjustment on both leg loops and waist belt;
- Belay loop in orange color, clearly visible, so to reduce the risk of wrong tying-in;

□ Large side gear loop;

□ Removable and replaceable seat protection, PVC made (CANYONING PROTECTION), protects the wet suit from abrasion.

Standards: EN 12277:2015-C - CE 0333