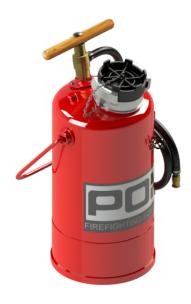

## **ALUMINIUM "FIRE BRIGADE" PUMP BUCKET**

https://www.securhit.com/en/extinction/244-seau-pompe-sapeurs-pompiers-aluminium.html 15 L Firemen's pump bucket

## **Description**

Pump bucket for first intervention, in aluminium coated with polyester, red, capacity 15 litres.

Double-acting brass pump with large wooden auger-type handle.

Recessed base on one side to hold the pump bucket on the ground with the foot.

Three position tap: diffused jet, straight jet and closed jet.

Semi-rigid hose 1.6 metres long.

Maximum range: 12 metres

Average flow rate: 12 litres/min.

1/4 turn anti-spill plug.