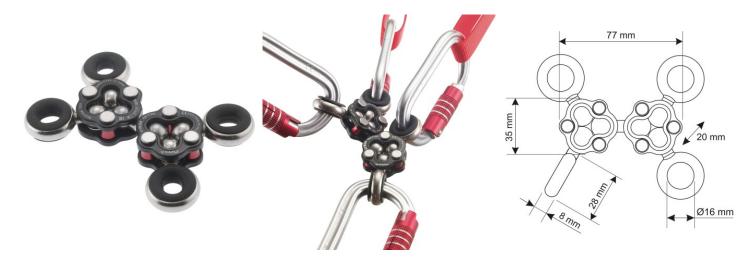

## **Description**

Revolutionary three-dimensional rotary multi-anchorage system with four self-orienting connection points. The system guarantees countless connection possibilities between elements that require a high degree of freedom of movement, making the use of Gyro4 advantageous even in the most complex configurations. Open structure that prevents dirt deposits and facilitates inspection.

Carbon steel flanges with double anti-corrosion coating, stainless steel connection points. Four silicone anti-rotation rings included in the package, which can be installed at the user's discretion. Working (3 kN) and breaking (26 kN) loads double when the two main structures are side by side horizontally.

## Caractéristiques

- Weight : 265 g - Resistance : 26 kN