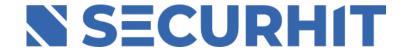

## **Description**

Revolutionary three-dimensional rotary multi-anchorage system with four self-orienting connection points. The system guarantees countless connection possibilities between elements that require a high degree of freedom of movement, making the use of Gyro4 advantageous even in the most complex configurations. Open structure that prevents dirt deposits and facilitates inspection.

Carbon steel flanges with double anti-corrosion coating, stainless steel connection points. Four silicone anti-rotation rings included in the package, which can be installed at the user's discretion. Working (3 kN) and breaking (26 kN) loads double when the two main structures are side by side horizontally.

## Caractéristiques

- Weight : 265 g - Resistance : 26 kN