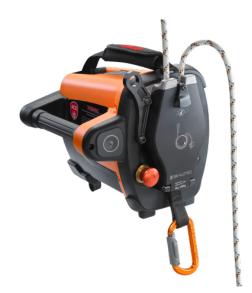

## **WINCH ACX 2 BATTERIES**

https://www.securhit.com/en/treuils-tripodes-et-antichutes/188-treuil-acx-2-batteries.html ACX electric rope winch

## **Description**

The ACX battery-powered rope winch is a motorized system designed to transport people or loads in hard-to-reach areas where work must be done occasionally or regularly.

The ACX also allows for countless rescue scenarios to be performed effortlessly and efficiently. In combination with a safety rope and a rescue rope, the ACX is a very flexible system for easy and economical cleaning and maintenance.

It can be operated by remote control from a distance up to 150 m.

## Caractéristiques

- Weight: 13 kg

- Remote control : jusqu'à 150 m

- Number of batteries : 2