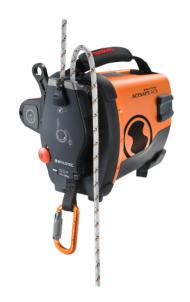

## **WINCH ACX 2 BATTERIES**

https://www.securhit.com/en/treuils-tripodes-et-antichutes/188-treuil-acx-2-batteries.html ACX electric rope winch

## **Description**

The ACX battery-powered rope winch is a motorized system designed to transport people or loads in hard-to-reach areas where work must be done occasionally or regularly.

The ACX also allows for countless rescue scenarios to be performed effortlessly and efficiently. In combination with a safety rope and a rescue rope, the ACX is a very flexible system for easy and economical cleaning and maintenance.

It can be operated by remote control from a distance up to 150 m.

## Caractéristiques

- Weight: 13 kg

- Remote control : jusqu'à 150 m

- Number of batteries : 2