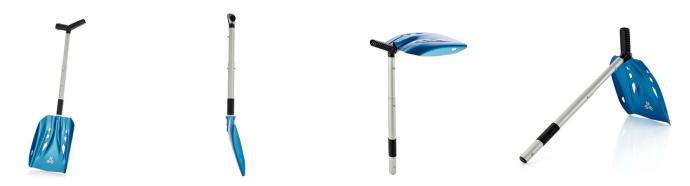

## Description

Shovel convertible into a pickaxe.

Equipped with the new compact ARVA bucket whose profile has been designed to facilitate foot support and make precise and efficient snow cuts, the AXE shovel will be your best ally in rescue situations. This shovel is convertible into a pickaxe for increased efficiency in the shovelling phase.

It features a 49cm long aluminium ovoid telescopic handle in folded configuration, a durable anodized aluminium bucket, an ergonomic "Y" handle that allows conversion to pickaxe mode and a grip that makes it easy to hold.

Its PIN LOCK system allows quick assembly of the bucket on the handle.

## Caractéristiques

- Weight : 710g
- Length : 72cm min et 88cm max
- Dimensions of the bucket : longueur 31cm x largeur 23cm x épaisseur 2.0mm