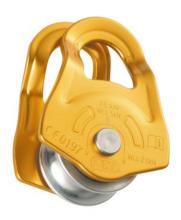

## **Description**

Compact and extremely light, the MOBILE pulley is designed for multipurpose use. It is an ultra-compact and lightweight pulley, designed for reeving and load deviations, the sheave on self-lubricating bushings ensures a good efficiency of 71%. It is compatible with ropes from 7 to 13 mm.

It has a maximum working load of 5 kN.

Certifications: CE EN 12278, UKCA

## **Caractéristiques**

- Weight: 75 g

- Sheave diameter: 21 mm