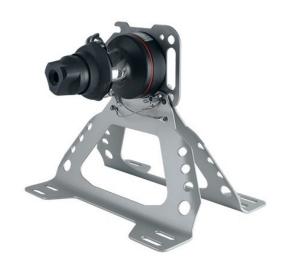

## **Description**

When used in conjunction with the LokHead kit, this bracket offers a multitude of mounting options on the floor, on another flat surface or on a wall.

It is made of sturdy aluminium and has a variety of dimensions multiplying the possibilities of assembly options.

This mount is ideal for confined space and rope access applications.