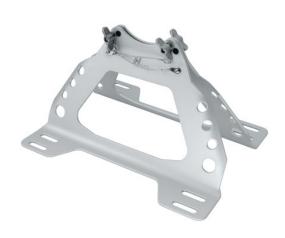

## SUPPORT TELLUMONT LOKHEAD

https://www.securhit.com/en/treuils-tripodes-et-antichutes/164-support-tellumont-lokhead.html 2 Floor plates for Lokhead kit

## **Description**

When used in conjunction with the LokHead kit, this bracket offers a multitude of mounting options on the floor, on another flat surface or on a wall.

It is made of sturdy aluminium and has a variety of dimensions multiplying the possibilities of assembly options.

This mount is ideal for confined space and rope access applications.

## **Caractéristiques**

Weight: 3.2 kgLength: 500 mmHeight: 281 mmWidth: 374 mm