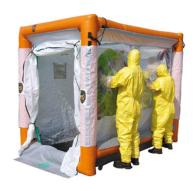

## **HF-S04N DECONTAMINATION SHOWER**

https://www.securhit.com/en/depollution-nrbc/160-douche-de-decontamination-hf-s04n.html Decontamination shower

## **Description**

CBRN decontamination shelter, inflatable in less than 5 minutes, tubeless technique in one piece for the structure.

Made of PVC coated fabric for the cabin and the containment tank, entry and exit by canvas attached to the structure, curtained up.

Designed for one person.

Equipped with a system of stainless steel "Nerez" sprinkler nozzles distributed on the structure and an internal shower with brush.

Inflatable by hand pump (supplied), air bottle (not supplied) or electric inflator.