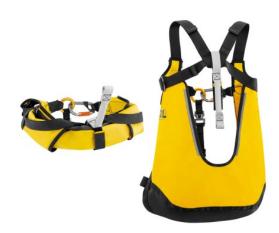

## THALES SECURITY ARMBAND

https://www.securhit.com/en/harnais-et-baudriers/125-brassiere-de-securisation-thales.html Safety chest collar and comfortable evacuation triangle with shoulder straps

## **Description**

The THALES safety chest collar and evacuation triangle is designed for rescue operations, cable lift evacuations, and helicopter evacuations. The chest collar configuration allows the evacuee to be secured in an emergency and then evacuated with the triangle. Passing from the chest collar configuration to the triangle configuration is quick with the use of three hook and loop straps. The ergonomic shape of the seat and the presence of shoulder straps makes suspension more comfortable than with a classic evacuation triangle. Color-coding differentiates the back and seat, as well as the different straps and closure system, making it easier to put on the evacuee. The high-strength TPU tarp material allows regular to intensive use.