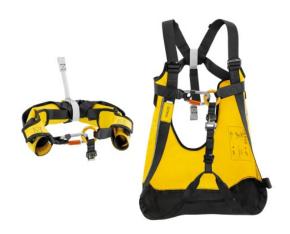

## THALES SECURITY ARMBAND

https://www.securhit.com/en/harnais-et-baudriers/125-brassiere-de-securisation-thales.html Safety chest collar and comfortable evacuation triangle with shoulder straps

## **Description**

The THALES safety chest collar and evacuation triangle is designed for rescue operations, cable lift evacuations, and helicopter evacuations. The chest collar configuration allows the evacuee to be secured in an emergency and then evacuated with the triangle. Passing from the chest collar configuration to the triangle configuration is quick with the use of three hook and loop straps. The ergonomic shape of the seat and the presence of shoulder straps makes suspension more comfortable than with a classic evacuation triangle. Color-coding differentiates the back and seat, as well as the different straps and closure system, making it easier to put on the evacuee. The high-strength TPU tarp material allows regular to intensive use.