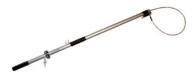

## Description

Capture pole with simultaneous clamping and locking of the capture cable, thanks to the locking system located on the side of the lasso (no pulling back).

Lasso used by many professional catchers.

The cable can be unclipped for easy release of the dog by pulling the ring near the handle. Made of anodised aluminium tube 30 mm in diameter and 2 mm thick.

Plastic coated stainless steel cable.

## Caractéristiques

- Buckle opening diameter : 40 cm

- Cable diameter : 6 mm