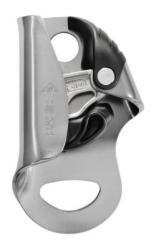

## **Description**

The BASIC rope clamp is particularly compact, which makes it easy to hold. It is versatile and can be used as a fixed rope ascender or as a backstop in a haul. A pinned trigger with an evacuation slot to optimize operation, whatever the conditions (frozen rope, mud...). This trigger is made of stainless steel for better corrosion resistance. A large bottom hole for easy connection of lanyard and pedal carabiners. An upper hole for clipping the rope. It is compatible with ropes from 8 to 11 mm And certified CE EN 567, CE EN 12841 type B, UKCA, EAC