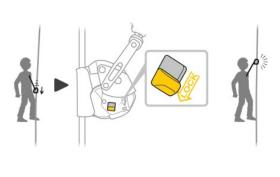

## **Description**

The ASAP LOCK mobile fall arrester is designed to facilitate the user's handling when climbing on a rope. In normal use, the device moves freely on the rope, without any manual intervention, in order to accompany the user in his movements. In the event of a shock or sudden acceleration, the fall arrester locks onto the rope and immobilizes the user. The integrated locking function allows the user to immobilize the device to reduce the height of fall. The connecting arm makes the system impervious to the passage of splits. It offers permanent fall protection, works on vertical or oblique ropes and locks onto the rope even if the device is grabbed during the fall.

The blocking function integrated into the fall arrester also prevents the rope from being pulled upwards in strong winds.

It is simple to use and effective because it can be easily installed and uninstalled at any point on the rope.