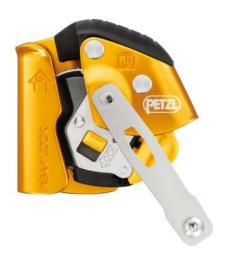

## **Description**

The ASAP LOCK mobile fall arrester is designed to facilitate the user's handling when climbing on a rope. In normal use, the device moves freely on the rope, without any manual intervention, in order to accompany the user in his movements. In the event of a shock or sudden acceleration, the fall arrester locks onto the rope and immobilizes the user. The integrated locking function allows the user to immobilize the device to reduce the height of fall. The connecting arm makes the system impervious to the passage of splits. It offers permanent fall protection, works on vertical or oblique ropes and locks onto the rope even if the device is grabbed during the fall.

The blocking function integrated into the fall arrester also prevents the rope from being pulled upwards in strong winds.

It is simple to use and effective because it can be easily installed and uninstalled at any point on the rope.

## Caractéristiques

- Weight: 425 g

- Materials : Aluminium, acier inoxydable, polyamide