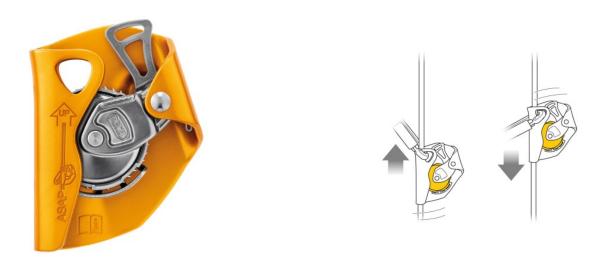

## Description

With its unique locking system, the ASAP is a benchmark in fall protection for workers at height. In normal use, the device moves freely on the rope, without any manual intervention, to accompany the user in his movements. In case of impact or sudden acceleration, the ASAP locks onto the rope and immobilizes the user.

It offers permanent protection against falls because it stops uncontrolled falls, slips and descents, it works on vertical or oblique ropes and locks onto the rope even if the device is grabbed during the fall. It is easy to install and uninstall at any point on the rope.