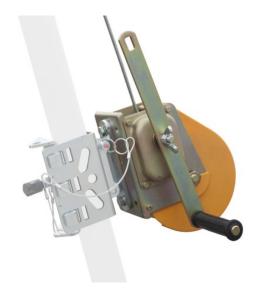

## **Description**

RUP 502-U - Lifting and lowering device for evacuation

The RUP 502-U is a rescue device for lifting and lowering. With the help of the device, the injured person can be lifted from a lower to a higher level or lowered from a higher to a lower level. The lowering distance must not exceed 2 meters.

Note: To attach the winch to the tripod, the use of the UTB Universal Bracket (part number AT017-330) is mandatory.

The UTB handle is sold separately.