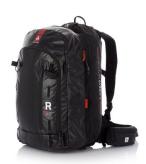

## **Description**

The R40 PRO FLEX is the rugged and versatile bag that offers a very large 40L volume, ideal for long multiday hiking trips. Compatible with FLEX technology, you can vary the volume as your needs change. Designed to withstand demanding and intensive use, the R40 PRO FLEX's accessories have been designed to adapt to all situations. Perfectly equipped to carry skis, a snowboard or an ice axe, you can also carry your skis diagonally or laterally (A-Frame) to limit the load shift and reduce your effort during the carrying phases. Its safety pocket on the front of the bag makes your shovel and probe accessible in a fraction of a second. Reinforced and optimized to resist moisture and abrasion, your ARVA REACTOR airbag equipped bag will never let you down. With the reinforced foams and 3D-FIT system, you'll enjoy optimum comfort that will adapt to all body types.

It has front access to the main compartment, a flat quick access front pocket, a reinforced front panel, a waistband with two side pockets, one of which is removable, it is compatible with hydration systems, a comfortable back with thick and sturdy padding and a chest strap equipped with a safety whistle.