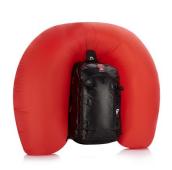

## **REACTOR FLEX 40 PRO AVALANCHE AIRBAG**

https://www.securhit.com/en/neige-et-avalanche/101-sac-avalanche-airbag-reactor-flex-40-pro.html Robust and versatile 40L bag

## **Description**

The R40 PRO FLEX is the rugged and versatile bag that offers a very large 40L volume, ideal for long multiday hiking trips. Compatible with FLEX technology, you can vary the volume as your needs change. Designed to withstand demanding and intensive use, the R40 PRO FLEX's accessories have been designed to adapt to all situations. Perfectly equipped to carry skis, a snowboard or an ice axe, you can also carry your skis diagonally or laterally (A-Frame) to limit the load shift and reduce your effort during the carrying phases. Its safety pocket on the front of the bag makes your shovel and probe accessible in a fraction of a second. Reinforced and optimized to resist moisture and abrasion, your ARVA REACTOR airbag equipped bag will never let you down. With the reinforced foams and 3D-FIT system, you'll enjoy optimum comfort that will adapt to all body types.