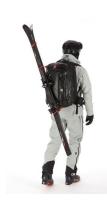

## **Description**

The R40 PRO FLEX is the rugged and versatile bag that offers a very large 40L volume, ideal for long multiday hiking trips. Compatible with FLEX technology, you can vary the volume as your needs change. Designed to withstand demanding and intensive use, the R40 PRO FLEX's accessories have been designed to adapt to all situations. Perfectly equipped to carry skis, a snowboard or an ice axe, you can also carry your skis diagonally or laterally (A-Frame) to limit the load shift and reduce your effort during the carrying phases. Its safety pocket on the front of the bag makes your shovel and probe accessible in a fraction of a second. Reinforced and optimized to resist moisture and abrasion, your ARVA REACTOR airbag equipped bag will never let you down. With the reinforced foams and 3D-FIT system, you'll enjoy optimum comfort that will adapt to all body types.