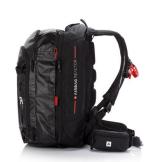

## **Description**

The R40 PRO FLEX is the rugged and versatile bag that offers a very large 40L volume, ideal for long multiday hiking trips. Compatible with FLEX technology, you can vary the volume as your needs change. Designed to withstand demanding and intensive use, the R40 PRO FLEX's accessories have been designed to adapt to all situations. Perfectly equipped to carry skis, a snowboard or an ice axe, you can also carry your skis diagonally or laterally (A-Frame) to limit the load shift and reduce your effort during the carrying phases. Its safety pocket on the front of the bag makes your shovel and probe accessible in a fraction of a second. Reinforced and optimized to resist moisture and abrasion, your ARVA REACTOR airbag equipped bag will never let you down. With the reinforced foams and 3D-FIT system, you'll enjoy optimum comfort that will adapt to all body types.

It has front access to the main compartment, a flat quick access front pocket, a reinforced front panel, a waistband with two side pockets, one of which is removable, it is compatible with hydration systems, a comfortable back with thick and sturdy padding and a chest strap equipped with a safety whistle.