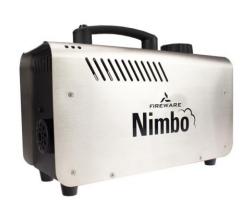

## **FOG MACHINE NIMBO**

https://www.securhit.com/en/simulation-de-fumees/1-machine-a-fumee-inox-nimbo-800w.html Fog machine, 800 Watts, entirely made of stainless steel and specially design for training

## **Description**

Compact fog machine with stainless steel shell and can work in continuous flow.

Immediate set up and heat-up time of only two minutes.

Powering 230 Volts, power 800 Watts.

Sizes 32 x 13 x 16,6 cm, weight 4kg, fluid capacity 800 ml.<sup>2</sup>